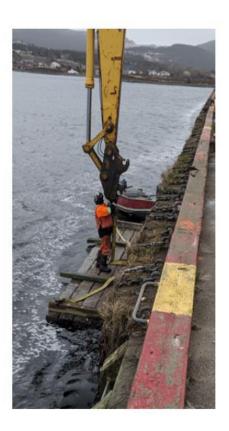

## Day 35 - May 17th/2024

- Wx: Overcast, rain showers, 3°C, Wind 8kts out of the North (gusting to 13kts).
- Tool-Box-Talk @ 0700. In attendance: Trident workers (x 4) + Rick (LPHA).
- Continuing to mobilize equipment/gear/material to site. On-Going.
- Deploy work-rafts/small boat to do repairs on fender tires/chains/shackles.
- Remove old support steel guard at north end and install new one.
- Replace/install new portions of chaulks/whales/wheel-guards.
- Concrete pour, fill in steel piles and cap the holes on the top of the dock.
- Readying tools/equipment/safety items. On-Going.