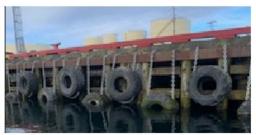

## Day 35 - May 17th/2024

- Wx: Overcast, rain showers, 3°C, Wind 8kts out of the North (gusting to 13kts).
- Tool-Box-Talk @ 0700. In attendance: Trident workers (x 4) + Rick (LPHA).
- Continuing to mobilize equipment/gear/material to site. On-Going.
- Deploy work-rafts/small boat to do repairs on fender tires/chains/shackles.
- Remove old support steel guard at north end and install new one.
- Replace/install new portions of chaulks/whales/wheel-guards.
- Concrete pour, fill in steel piles and cap the holes on the top of the dock.
- Readying tools/equipment/safety items. On-Going.