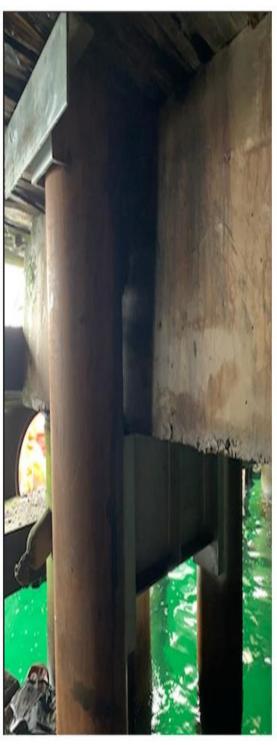

## Day 35 - May 17th/2024

- Wx: Overcast, rain showers, 3°C, Wind 8kts out of the North (gusting to 13kts).
- Tool-Box-Talk @ 0700. In attendance: Trident workers (x 4) + Rick (LPHA).
- Continuing to mobilize equipment/gear/material to site. On-Going.
- Deploy work-rafts/small boat to do repairs on fender tires/chains/shackles.
- Remove old support steel guard at north end and install new one.
- Replace/install new portions of chaulks/whales/wheel-guards.
- Concrete pour, fill in steel piles and cap the holes on the top of the dock.
- Readying tools/equipment/safety items. On-Going.