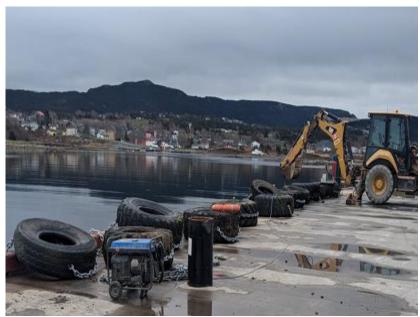

## Day 35 - May 17th/2024

- Wx: Overcast, rain showers, 3°C, Wind 8kts out of the North (gusting to 13kts).
- Tool-Box-Talk @ 0700. In attendance: Trident workers (x 4) + Rick (LPHA).
- Continuing to mobilize equipment/gear/material to site. On-Going.
- Deploy work-rafts/small boat to do repairs on fender tires/chains/shackles.
- Remove old support steel guard at north end and install new one.
- Replace/install new portions of chaulks/whales/wheel-guards.
- Concrete pour, fill in steel piles and cap the holes on the top of the dock.
- Readying tools/equipment/safety items. On-Going.