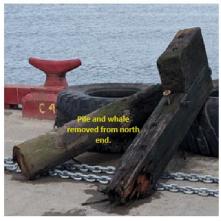

## Day 35 - May 17th/2024

- Wx: Overcast, rain showers, 3°C, Wind 8kts out of the North (gusting to 13kts).
- Tool-Box-Talk @ 0700. In attendance: Trident workers (x 4) + Rick (LPHA).
- Continuing to mobilize equipment/gear/material to site. On-Going.
- Deploy work-rafts/small boat to do repairs on fender tires/chains/shackles.
- Remove old support steel guard at north end and install new one.
- Replace/install new portions of chaulks/whales/wheel-guards.
- Concrete pour, fill in steel piles and cap the holes on the top of the dock.
- Readying tools/equipment/safety items. On-Going.