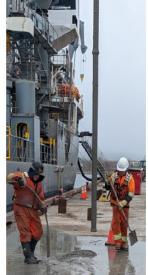

## Day 35 - May 17th/2024

- Wx: Overcast, rain showers, 3°C, Wind 8kts out of the North (gusting to 13kts).
- Tool-Box-Talk @ 0700. In attendance: Trident workers (x 4) + Rick (LPHA).
- Continuing to mobilize equipment/gear/material to site. On-Going.
- Deploy work-rafts/small boat to do repairs on fender tires/chains/shackles.
- Remove old support steel guard at north end and install new one.
- Replace/install new portions of chaulks/whales/wheel-guards.
- Concrete pour, fill in steel piles and cap the holes on the top of the dock.
- Readying tools/equipment/safety items. On-Going.