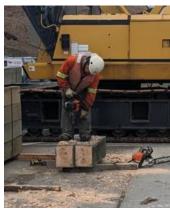

## Day 35 - May 17th/2024

- Wx: Overcast, rain showers, 3°C, Wind 8kts out of the North (gusting to 13kts).
- Tool-Box-Talk @ 0700. In attendance: Trident workers (x 4) + Rick (LPHA).
- Continuing to mobilize equipment/gear/material to site. On-Going.
- Deploy work-rafts/small boat to do repairs on fender tires/chains/shackles.
- Remove old support steel guard at north end and install new one.
- Replace/install new portions of chaulks/whales/wheel-guards.
- Concrete pour, fill in steel piles and cap the holes on the top of the dock.
- Readying tools/equipment/safety items. On-Going.