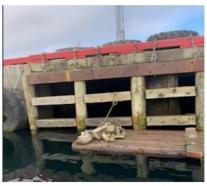

## Day 35 - May 17th/2024

- Wx: Overcast, rain showers, 3°C, Wind 8kts out of the North (gusting to 13kts).
- Tool-Box-Talk @ 0700. In attendance: Trident workers (x 4) + Rick (LPHA).
- Continuing to mobilize equipment/gear/material to site. On-Going.
- Deploy work-rafts/small boat to do repairs on fender tires/chains/shackles.
- Remove old support steel guard at north end and install new one.
- Replace/install new portions of chaulks/whales/wheel-guards.
- Concrete pour, fill in steel piles and cap the holes on the top of the dock.
- Readying tools/equipment/safety items. On-Going.