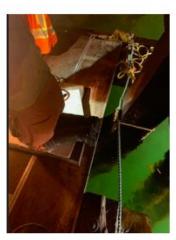

## Day 35 - May 17th/2024

- Wx: Overcast, rain showers, 3°C, Wind 8kts out of the North (gusting to 13kts).
- Tool-Box-Talk @ 0700. In attendance: Trident workers (x 4) + Rick (LPHA).
- Continuing to mobilize equipment/gear/material to site. On-Going.
- Deploy work-rafts/small boat to do repairs on fender tires/chains/shackles.
- Remove old support steel guard at north end and install new one.
- Replace/install new portions of chaulks/whales/wheel-guards.
- Concrete pour, fill in steel piles and cap the holes on the top of the dock.
- Readying tools/equipment/safety items. On-Going.