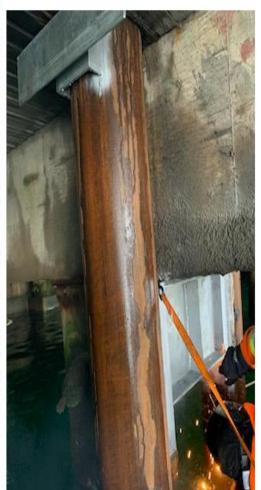

## Day 35 - May 17th/2024

- Wx: Overcast, rain showers, 3°C, Wind 8kts out of the North (gusting to 13kts).
- Tool-Box-Talk @ 0700. In attendance: Trident workers (x 4) + Rick (LPHA).
- Continuing to mobilize equipment/gear/material to site. On-Going.
- Deploy work-rafts/small boat to do repairs on fender tires/chains/shackles.
- Remove old support steel guard at north end and install new one.
- Replace/install new portions of chaulks/whales/wheel-guards.
- Concrete pour, fill in steel piles and cap the holes on the top of the dock.
- Readying tools/equipment/safety items. On-Going.