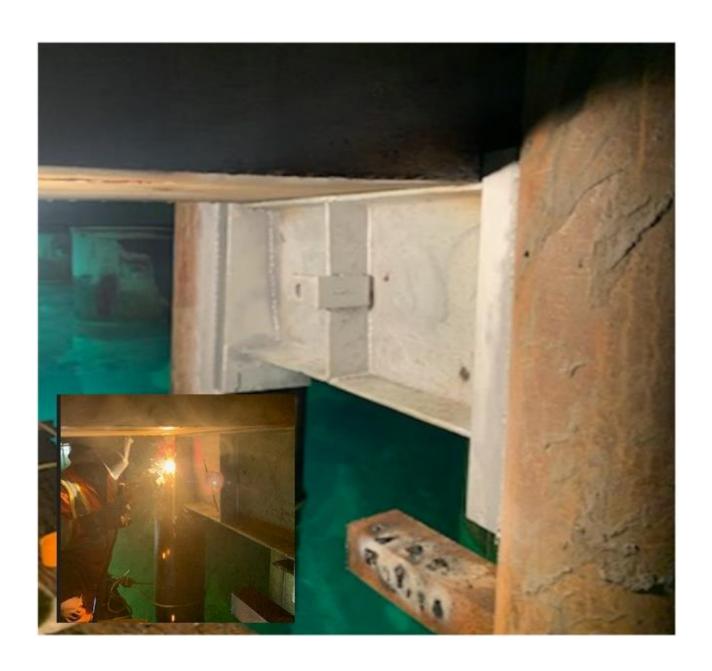

## Day 35 - May 17th/2024

- Wx: Overcast, rain showers, 3°C, Wind 8kts out of the North (gusting to 13kts).
- Tool-Box-Talk @ 0700. In attendance: Trident workers (x 4) + Rick (LPHA).
- Continuing to mobilize equipment/gear/material to site. On-Going.
- Deploy work-rafts/small boat to do repairs on fender tires/chains/shackles.
- Remove old support steel guard at north end and install new one.
- Replace/install new portions of chaulks/whales/wheel-guards.
- Concrete pour, fill in steel piles and cap the holes on the top of the dock.
- Readying tools/equipment/safety items. On-Going.