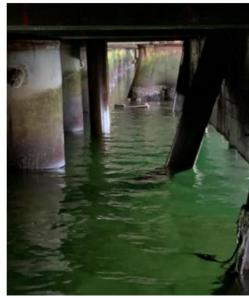

## Day 35 - May 17th/2024

- Wx: Overcast, rain showers, 3°C, Wind 8kts out of the North (gusting to 13kts).
- Tool-Box-Talk @ 0700. In attendance: Trident workers (x 4) + Rick (LPHA).
- Continuing to mobilize equipment/gear/material to site. On-Going.
- Deploy work-rafts/small boat to do repairs on fender tires/chains/shackles.
- Remove old support steel guard at north end and install new one.
- Replace/install new portions of chaulks/whales/wheel-guards.
- Concrete pour, fill in steel piles and cap the holes on the top of the dock.
- Readying tools/equipment/safety items. On-Going.