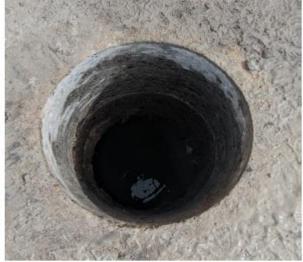

## Day 35 - May 17th/2024

- Wx: Overcast, rain showers, 3°C, Wind 8kts out of the North (gusting to 13kts).
- Tool-Box-Talk @ 0700. In attendance: Trident workers (x 4) + Rick (LPHA).
- Continuing to mobilize equipment/gear/material to site. On-Going.
- Deploy work-rafts/small boat to do repairs on fender tires/chains/shackles.
- Remove old support steel guard at north end and install new one.
- Replace/install new portions of chaulks/whales/wheel-guards.
- Concrete pour, fill in steel piles and cap the holes on the top of the dock.
- Readying tools/equipment/safety items. On-Going.