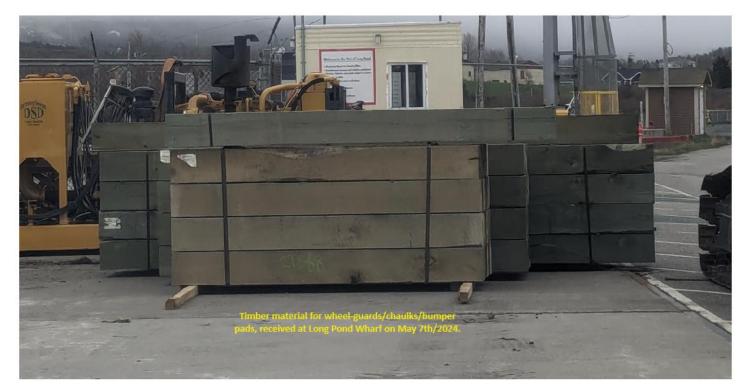

## Day 35 - May 17th/2024

- Wx: Overcast, rain showers, 3°C, Wind 8kts out of the North (gusting to 13kts).
- Tool-Box-Talk @ 0700. In attendance: Trident workers (x 4) + Rick (LPHA).
- Continuing to mobilize equipment/gear/material to site. On-Going.
- Deploy work-rafts/small boat to do repairs on fender tires/chains/shackles.
- Remove old support steel guard at north end and install new one.
- Replace/install new portions of chaulks/whales/wheel-guards.
- Concrete pour, fill in steel piles and cap the holes on the top of the dock.
- Readying tools/equipment/safety items. On-Going.