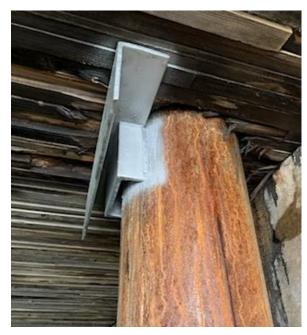

## Day 35 - May 17th/2024

- Wx: Overcast, rain showers, 3°C, Wind 8kts out of the North (gusting to 13kts).
- Tool-Box-Talk @ 0700. In attendance: Trident workers (x 4) + Rick (LPHA).
- Continuing to mobilize equipment/gear/material to site. On-Going.
- Deploy work-rafts/small boat to do repairs on fender tires/chains/shackles.
- Remove old support steel guard at north end and install new one.
- Replace/install new portions of chaulks/whales/wheel-guards.
- Concrete pour, fill in steel piles and cap the holes on the top of the dock.
- Readying tools/equipment/safety items. On-Going.