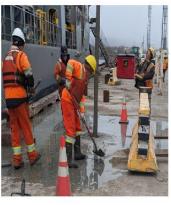

## Day 35 - May 17th/2024

- Wx: Overcast, rain showers, 3°C, Wind 8kts out of the North (gusting to 13kts).
- Tool-Box-Talk @ 0700. In attendance: Trident workers (x 4) + Rick (LPHA).
- Continuing to mobilize equipment/gear/material to site. On-Going.
- Deploy work-rafts/small boat to do repairs on fender tires/chains/shackles.
- Remove old support steel guard at north end and install new one.
- Replace/install new portions of chaulks/whales/wheel-guards.
- Concrete pour, fill in steel piles and cap the holes on the top of the dock.
- Readying tools/equipment/safety items. On-Going.