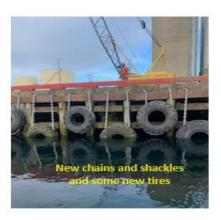

## Day 35 - May 17th/2024

- Wx: Overcast, rain showers, 3°C, Wind 8kts out of the North (gusting to 13kts).
- Tool-Box-Talk @ 0700. In attendance: Trident workers (x 4) + Rick (LPHA).
- Continuing to mobilize equipment/gear/material to site. On-Going.
- Deploy work-rafts/small boat to do repairs on fender tires/chains/shackles.
- Remove old support steel guard at north end and install new one.
- Replace/install new portions of chaulks/whales/wheel-guards.
- Concrete pour, fill in steel piles and cap the holes on the top of the dock.
- Readying tools/equipment/safety items. On-Going.