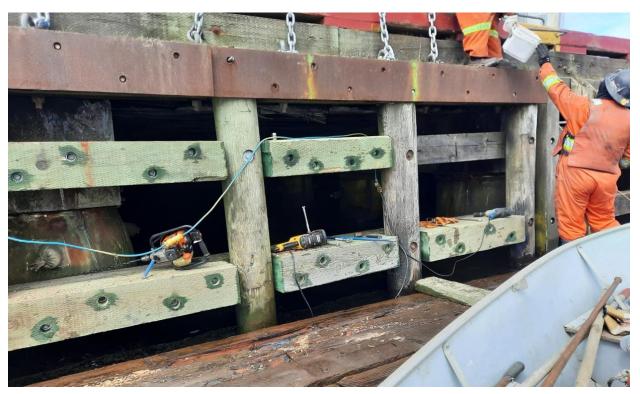

## Day 35 - May 17th/2024

- Wx: Overcast, rain showers, 3°C, Wind 8kts out of the North (gusting to 13kts).
- Tool-Box-Talk @ 0700. In attendance: Trident workers (x 4) + Rick (LPHA).
- Continuing to mobilize equipment/gear/material to site. On-Going.
- Deploy work-rafts/small boat to do repairs on fender tires/chains/shackles.
- Remove old support steel guard at north end and install new one.
- Replace/install new portions of chaulks/whales/wheel-guards.
- Concrete pour, fill in steel piles and cap the holes on the top of the dock.
- Readying tools/equipment/safety items. On-Going.