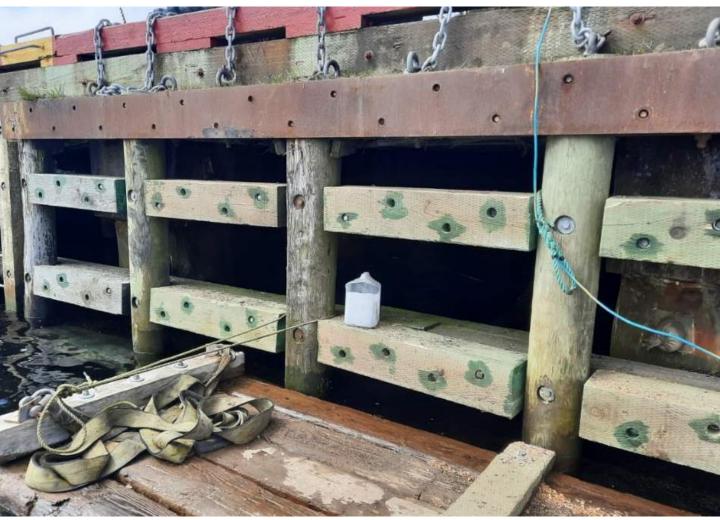

## Day 35 - May 17th/2024

- Wx: Overcast, rain showers, 3°C, Wind 8kts out of the North (gusting to 13kts).
- Tool-Box-Talk @ 0700. In attendance: Trident workers (x 4) + Rick (LPHA).
- Continuing to mobilize equipment/gear/material to site. On-Going.
- Deploy work-rafts/small boat to do repairs on fender tires/chains/shackles.
- Remove old support steel guard at north end and install new one.
- Replace/install new portions of chaulks/whales/wheel-guards.
- Concrete pour, fill in steel piles and cap the holes on the top of the dock.
- Readying tools/equipment/safety items. On-Going.