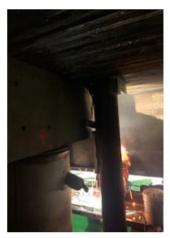

## Day 35 - May 17th/2024

- Wx: Overcast, rain showers, 3°C, Wind 8kts out of the North (gusting to 13kts).
- Tool-Box-Talk @ 0700. In attendance: Trident workers (x 4) + Rick (LPHA).
- Continuing to mobilize equipment/gear/material to site. On-Going.
- Deploy work-rafts/small boat to do repairs on fender tires/chains/shackles.
- Remove old support steel guard at north end and install new one.
- Replace/install new portions of chaulks/whales/wheel-guards.
- Concrete pour, fill in steel piles and cap the holes on the top of the dock.
- Readying tools/equipment/safety items. On-Going.