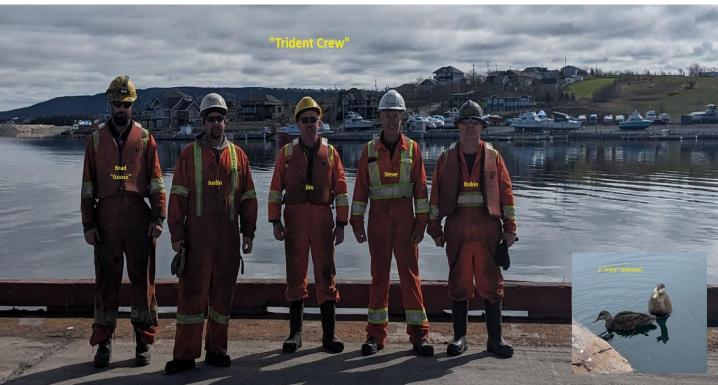

## Day 35 - May 17th/2024

- Wx: Overcast, rain showers, 3°C, Wind 8kts out of the North (gusting to 13kts).
- Tool-Box-Talk @ 0700. In attendance: Trident workers (x 4) + Rick (LPHA).
- Continuing to mobilize equipment/gear/material to site. On-Going.
- Deploy work-rafts/small boat to do repairs on fender tires/chains/shackles.
- Remove old support steel guard at north end and install new one.
- Replace/install new portions of chaulks/whales/wheel-guards.
- Concrete pour, fill in steel piles and cap the holes on the top of the dock.
- Readying tools/equipment/safety items. On-Going.