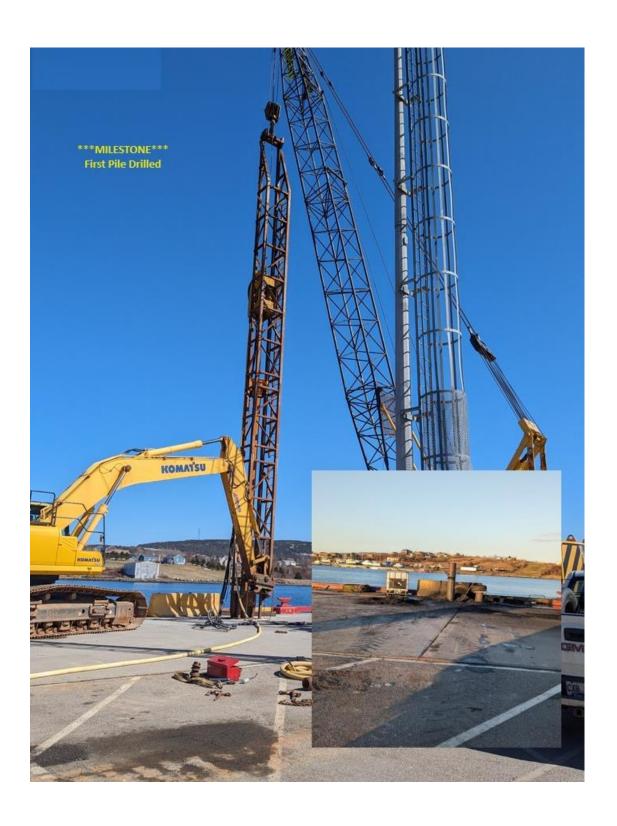

## Day 35 - May 17th/2024

- Wx: Overcast, rain showers, 3°C, Wind 8kts out of the North (gusting to 13kts).
- Tool-Box-Talk @ 0700. In attendance: Trident workers (x 4) + Rick (LPHA).
- Continuing to mobilize equipment/gear/material to site. On-Going.
- Deploy work-rafts/small boat to do repairs on fender tires/chains/shackles.
- Remove old support steel guard at north end and install new one.
- Replace/install new portions of chaulks/whales/wheel-guards.
- Concrete pour, fill in steel piles and cap the holes on the top of the dock.
- Readying tools/equipment/safety items. On-Going.