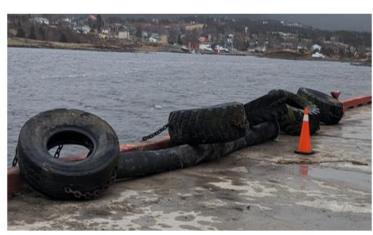

## Day 35 - May 17th/2024

- Wx: Overcast, rain showers, 3°C, Wind 8kts out of the North (gusting to 13kts).
- Tool-Box-Talk @ 0700. In attendance: Trident workers (x 4) + Rick (LPHA).
- Continuing to mobilize equipment/gear/material to site. On-Going.
- Deploy work-rafts/small boat to do repairs on fender tires/chains/shackles.
- Remove old support steel guard at north end and install new one.
- Replace/install new portions of chaulks/whales/wheel-guards.
- Concrete pour, fill in steel piles and cap the holes on the top of the dock.
- Readying tools/equipment/safety items. On-Going.