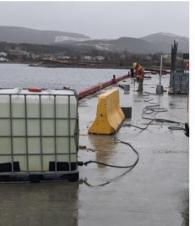

## Day 35 - May 17th/2024

- Wx: Overcast, rain showers, 3°C, Wind 8kts out of the North (gusting to 13kts).
- Tool-Box-Talk @ 0700. In attendance: Trident workers (x 4) + Rick (LPHA).
- Continuing to mobilize equipment/gear/material to site. On-Going.
- Deploy work-rafts/small boat to do repairs on fender tires/chains/shackles.
- Remove old support steel guard at north end and install new one.
- Replace/install new portions of chaulks/whales/wheel-guards.
- Concrete pour, fill in steel piles and cap the holes on the top of the dock.
- Readying tools/equipment/safety items. On-Going.