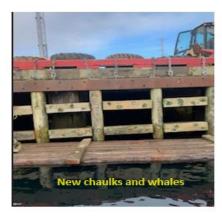

## Day 35 - May 17th/2024

- Wx: Overcast, rain showers, 3°C, Wind 8kts out of the North (gusting to 13kts).
- Tool-Box-Talk @ 0700. In attendance: Trident workers (x 4) + Rick (LPHA).
- Continuing to mobilize equipment/gear/material to site. On-Going.
- Deploy work-rafts/small boat to do repairs on fender tires/chains/shackles.
- Remove old support steel guard at north end and install new one.
- Replace/install new portions of chaulks/whales/wheel-guards.
- Concrete pour, fill in steel piles and cap the holes on the top of the dock.
- Readying tools/equipment/safety items. On-Going.