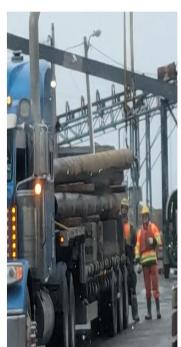

## Day 35 - May 17th/2024

- Wx: Overcast, rain showers, 3°C, Wind 8kts out of the North (gusting to 13kts).
- Tool-Box-Talk @ 0700. In attendance: Trident workers (x 4) + Rick (LPHA).
- Continuing to mobilize equipment/gear/material to site. On-Going.
- Deploy work-rafts/small boat to do repairs on fender tires/chains/shackles.
- Remove old support steel guard at north end and install new one.
- Replace/install new portions of chaulks/whales/wheel-guards.
- Concrete pour, fill in steel piles and cap the holes on the top of the dock.
- Readying tools/equipment/safety items. On-Going.