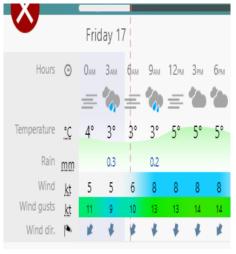

## Day 35 - May 17th/2024

- Wx: Overcast, rain showers, 3°C, Wind 8kts out of the North (gusting to 13kts).
- Tool-Box-Talk @ 0700. In attendance: Trident workers (x 4) + Rick (LPHA).
- Continuing to mobilize equipment/gear/material to site. On-Going.
- Deploy work-rafts/small boat to do repairs on fender tires/chains/shackles.
- Remove old support steel guard at north end and install new one.
- Replace/install new portions of chaulks/whales/wheel-guards.
- Concrete pour, fill in steel piles and cap the holes on the top of the dock.
- Readying tools/equipment/safety items. On-Going.