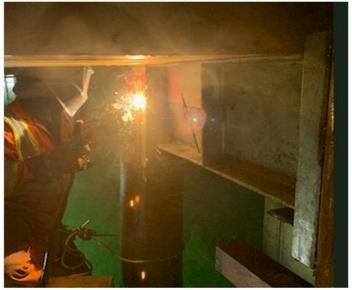

## Day 35 - May 17th/2024

- Wx: Overcast, rain showers, 3°C, Wind 8kts out of the North (gusting to 13kts).
- Tool-Box-Talk @ 0700. In attendance: Trident workers (x 4) + Rick (LPHA).
- Continuing to mobilize equipment/gear/material to site. On-Going.
- Deploy work-rafts/small boat to do repairs on fender tires/chains/shackles.
- Remove old support steel guard at north end and install new one.
- Replace/install new portions of chaulks/whales/wheel-guards.
- Concrete pour, fill in steel piles and cap the holes on the top of the dock.
- Readying tools/equipment/safety items. On-Going.