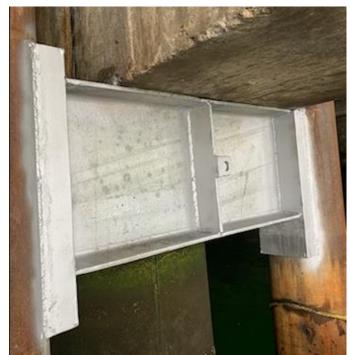

## Day 35 - May 17th/2024

- Wx: Overcast, rain showers, 3°C, Wind 8kts out of the North (gusting to 13kts).
- Tool-Box-Talk @ 0700. In attendance: Trident workers (x 4) + Rick (LPHA).
- Continuing to mobilize equipment/gear/material to site. On-Going.
- Deploy work-rafts/small boat to do repairs on fender tires/chains/shackles.
- Remove old support steel guard at north end and install new one.
- Replace/install new portions of chaulks/whales/wheel-guards.
- Concrete pour, fill in steel piles and cap the holes on the top of the dock.
- Readying tools/equipment/safety items. On-Going.