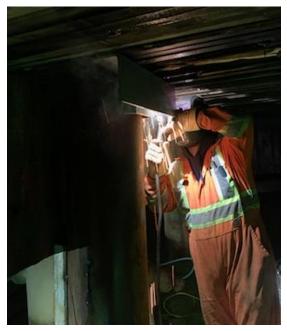

## Day 35 - May 17th/2024

- Wx: Overcast, rain showers, 3°C, Wind 8kts out of the North (gusting to 13kts).
- Tool-Box-Talk @ 0700. In attendance: Trident workers (x 4) + Rick (LPHA).
- Continuing to mobilize equipment/gear/material to site. On-Going.
- Deploy work-rafts/small boat to do repairs on fender tires/chains/shackles.
- Remove old support steel guard at north end and install new one.
- Replace/install new portions of chaulks/whales/wheel-guards.
- Concrete pour, fill in steel piles and cap the holes on the top of the dock.
- Readying tools/equipment/safety items. On-Going.