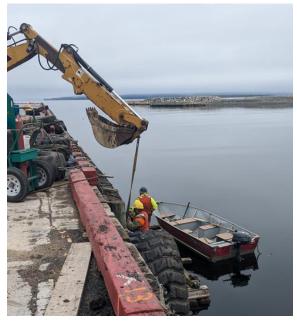

## Day 35 - May 17th/2024

- Wx: Overcast, rain showers, 3°C, Wind 8kts out of the North (gusting to 13kts).
- Tool-Box-Talk @ 0700. In attendance: Trident workers (x 4) + Rick (LPHA).
- Continuing to mobilize equipment/gear/material to site. On-Going.
- Deploy work-rafts/small boat to do repairs on fender tires/chains/shackles.
- Remove old support steel guard at north end and install new one.
- Replace/install new portions of chaulks/whales/wheel-guards.
- Concrete pour, fill in steel piles and cap the holes on the top of the dock.
- Readying tools/equipment/safety items. On-Going.