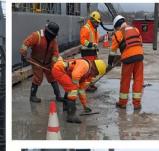

## Day 35 - May 17th/2024

- Wx: Overcast, rain showers, 3°C, Wind 8kts out of the North (gusting to 13kts).
- Tool-Box-Talk @ 0700. In attendance: Trident workers (x 4) + Rick (LPHA).
- Continuing to mobilize equipment/gear/material to site. On-Going.
- Deploy work-rafts/small boat to do repairs on fender tires/chains/shackles.
- Remove old support steel guard at north end and install new one.
- Replace/install new portions of chaulks/whales/wheel-guards.
- Concrete pour, fill in steel piles and cap the holes on the top of the dock.
- Readying tools/equipment/safety items. On-Going.