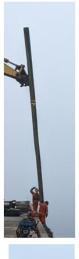

## Day 35 - May 17th/2024

- Wx: Overcast, rain showers, 3°C, Wind 8kts out of the North (gusting to 13kts).
- Tool-Box-Talk @ 0700. In attendance: Trident workers (x 4) + Rick (LPHA).
- Continuing to mobilize equipment/gear/material to site. On-Going.
- Deploy work-rafts/small boat to do repairs on fender tires/chains/shackles.
- Remove old support steel guard at north end and install new one.
- Replace/install new portions of chaulks/whales/wheel-guards.
- Concrete pour, fill in steel piles and cap the holes on the top of the dock.
- Readying tools/equipment/safety items. On-Going.