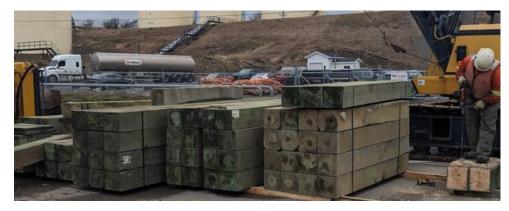

## Day 35 - May 17th/2024

- Wx: Overcast, rain showers, 3°C, Wind 8kts out of the North (gusting to 13kts).
- Tool-Box-Talk @ 0700. In attendance: Trident workers (x 4) + Rick (LPHA).
- Continuing to mobilize equipment/gear/material to site. On-Going.
- Deploy work-rafts/small boat to do repairs on fender tires/chains/shackles.
- Remove old support steel guard at north end and install new one.
- Replace/install new portions of chaulks/whales/wheel-guards.
- Concrete pour, fill in steel piles and cap the holes on the top of the dock.
- Readying tools/equipment/safety items. On-Going.