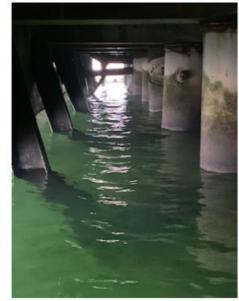

## Day 35 - May 17th/2024

- Wx: Overcast, rain showers, 3°C, Wind 8kts out of the North (gusting to 13kts).
- Tool-Box-Talk @ 0700. In attendance: Trident workers (x 4) + Rick (LPHA).
- Continuing to mobilize equipment/gear/material to site. On-Going.
- Deploy work-rafts/small boat to do repairs on fender tires/chains/shackles.
- Remove old support steel guard at north end and install new one.
- Replace/install new portions of chaulks/whales/wheel-guards.
- Concrete pour, fill in steel piles and cap the holes on the top of the dock.
- Readying tools/equipment/safety items. On-Going.