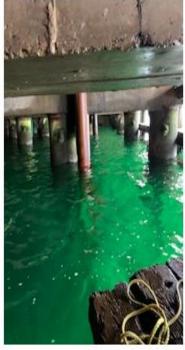

## Day 35 - May 17th/2024

- Wx: Overcast, rain showers, 3°C, Wind 8kts out of the North (gusting to 13kts).
- Tool-Box-Talk @ 0700. In attendance: Trident workers (x 4) + Rick (LPHA).
- Continuing to mobilize equipment/gear/material to site. On-Going.
- Deploy work-rafts/small boat to do repairs on fender tires/chains/shackles.
- Remove old support steel guard at north end and install new one.
- Replace/install new portions of chaulks/whales/wheel-guards.
- Concrete pour, fill in steel piles and cap the holes on the top of the dock.
- Readying tools/equipment/safety items. On-Going.