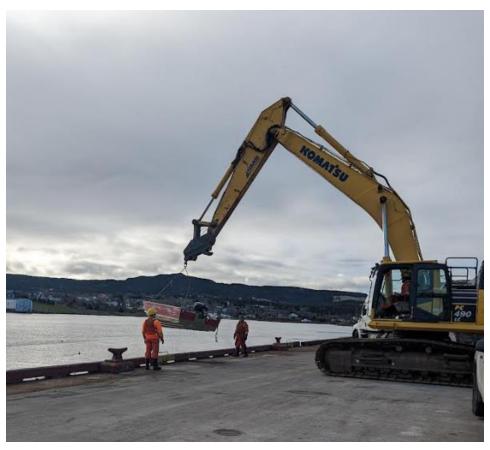

## Day 35 - May 17th/2024

- Wx: Overcast, rain showers, 3°C, Wind 8kts out of the North (gusting to 13kts).
- Tool-Box-Talk @ 0700. In attendance: Trident workers (x 4) + Rick (LPHA).
- Continuing to mobilize equipment/gear/material to site. On-Going.
- Deploy work-rafts/small boat to do repairs on fender tires/chains/shackles.
- Remove old support steel guard at north end and install new one.
- Replace/install new portions of chaulks/whales/wheel-guards.
- Concrete pour, fill in steel piles and cap the holes on the top of the dock.
- Readying tools/equipment/safety items. On-Going.