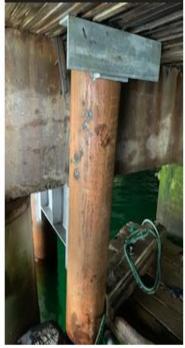

## Day 35 - May 17th/2024

- Wx: Overcast, rain showers, 3°C, Wind 8kts out of the North (gusting to 13kts).
- Tool-Box-Talk @ 0700. In attendance: Trident workers (x 4) + Rick (LPHA).
- Continuing to mobilize equipment/gear/material to site. On-Going.
- Deploy work-rafts/small boat to do repairs on fender tires/chains/shackles.
- Remove old support steel guard at north end and install new one.
- Replace/install new portions of chaulks/whales/wheel-guards.
- Concrete pour, fill in steel piles and cap the holes on the top of the dock.
- Readying tools/equipment/safety items. On-Going.