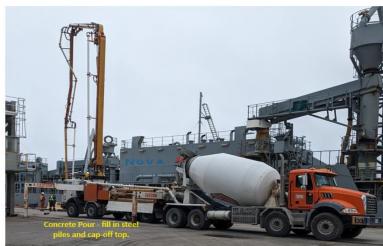

## Day 35 - May 17th/2024

- Wx: Overcast, rain showers, 3°C, Wind 8kts out of the North (gusting to 13kts).
- Tool-Box-Talk @ 0700. In attendance: Trident workers (x 4) + Rick (LPHA).
- Continuing to mobilize equipment/gear/material to site. On-Going.
- Deploy work-rafts/small boat to do repairs on fender tires/chains/shackles.
- Remove old support steel guard at north end and install new one.
- Replace/install new portions of chaulks/whales/wheel-guards.
- Concrete pour, fill in steel piles and cap the holes on the top of the dock.
- Readying tools/equipment/safety items. On-Going.