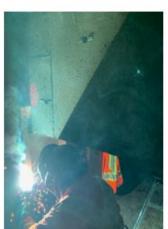

## Day 35 - May 17th/2024

- Wx: Overcast, rain showers, 3°C, Wind 8kts out of the North (gusting to 13kts).
- Tool-Box-Talk @ 0700. In attendance: Trident workers (x 4) + Rick (LPHA).
- Continuing to mobilize equipment/gear/material to site. On-Going.
- Deploy work-rafts/small boat to do repairs on fender tires/chains/shackles.
- Remove old support steel guard at north end and install new one.
- Replace/install new portions of chaulks/whales/wheel-guards.
- Concrete pour, fill in steel piles and cap the holes on the top of the dock.
- Readying tools/equipment/safety items. On-Going.