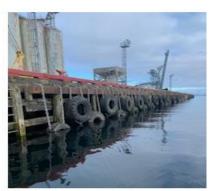

## Day 35 - May 17th/2024

- Wx: Overcast, rain showers, 3°C, Wind 8kts out of the North (gusting to 13kts).
- Tool-Box-Talk @ 0700. In attendance: Trident workers (x 4) + Rick (LPHA).
- Continuing to mobilize equipment/gear/material to site. On-Going.
- Deploy work-rafts/small boat to do repairs on fender tires/chains/shackles.
- Remove old support steel guard at north end and install new one.
- Replace/install new portions of chaulks/whales/wheel-guards.
- Concrete pour, fill in steel piles and cap the holes on the top of the dock.
- Readying tools/equipment/safety items. On-Going.