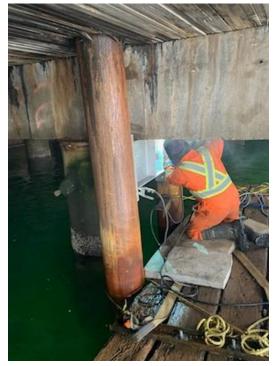

## Day 35 - May 17th/2024

- Wx: Overcast, rain showers, 3°C, Wind 8kts out of the North (gusting to 13kts).
- Tool-Box-Talk @ 0700. In attendance: Trident workers (x 4) + Rick (LPHA).
- Continuing to mobilize equipment/gear/material to site. On-Going.
- Deploy work-rafts/small boat to do repairs on fender tires/chains/shackles.
- Remove old support steel guard at north end and install new one.
- Replace/install new portions of chaulks/whales/wheel-guards.
- Concrete pour, fill in steel piles and cap the holes on the top of the dock.
- Readying tools/equipment/safety items. On-Going.