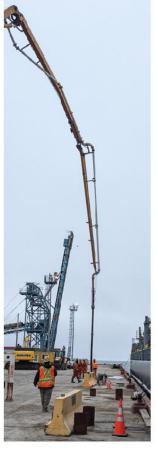

## Day 35 - May 17th/2024

- Wx: Overcast, rain showers, 3°C, Wind 8kts out of the North (gusting to 13kts).
- Tool-Box-Talk @ 0700. In attendance: Trident workers (x 4) + Rick (LPHA).
- Continuing to mobilize equipment/gear/material to site. On-Going.
- Deploy work-rafts/small boat to do repairs on fender tires/chains/shackles.
- Remove old support steel guard at north end and install new one.
- Replace/install new portions of chaulks/whales/wheel-guards.
- Concrete pour, fill in steel piles and cap the holes on the top of the dock.
- Readying tools/equipment/safety items. On-Going.