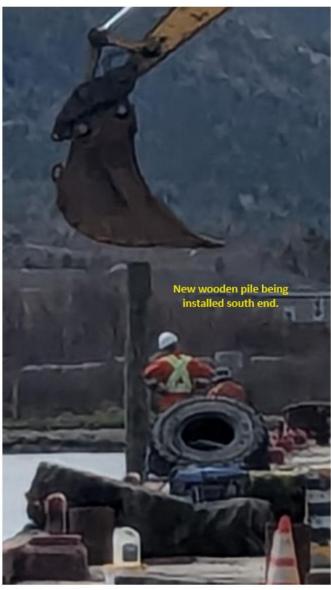

## Day 35 - May 17th/2024

- Wx: Overcast, rain showers, 3°C, Wind 8kts out of the North (gusting to 13kts).
- Tool-Box-Talk @ 0700. In attendance: Trident workers (x 4) + Rick (LPHA).
- Continuing to mobilize equipment/gear/material to site. On-Going.
- Deploy work-rafts/small boat to do repairs on fender tires/chains/shackles.
- Remove old support steel guard at north end and install new one.
- Replace/install new portions of chaulks/whales/wheel-guards.
- Concrete pour, fill in steel piles and cap the holes on the top of the dock.
- Readying tools/equipment/safety items. On-Going.