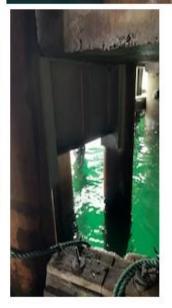

## Day 35 - May 17th/2024

- Wx: Overcast, rain showers, 3°C, Wind 8kts out of the North (gusting to 13kts).
- Tool-Box-Talk @ 0700. In attendance: Trident workers (x 4) + Rick (LPHA).
- Continuing to mobilize equipment/gear/material to site. On-Going.
- Deploy work-rafts/small boat to do repairs on fender tires/chains/shackles.
- Remove old support steel guard at north end and install new one.
- Replace/install new portions of chaulks/whales/wheel-guards.
- Concrete pour, fill in steel piles and cap the holes on the top of the dock.
- Readying tools/equipment/safety items. On-Going.