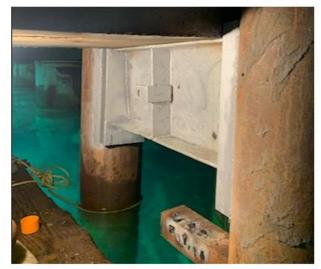

## Day 35 - May 17th/2024

- Wx: Overcast, rain showers, 3°C, Wind 8kts out of the North (gusting to 13kts).
- Tool-Box-Talk @ 0700. In attendance: Trident workers (x 4) + Rick (LPHA).
- Continuing to mobilize equipment/gear/material to site. On-Going.
- Deploy work-rafts/small boat to do repairs on fender tires/chains/shackles.
- Remove old support steel guard at north end and install new one.
- Replace/install new portions of chaulks/whales/wheel-guards.
- Concrete pour, fill in steel piles and cap the holes on the top of the dock.
- Readying tools/equipment/safety items. On-Going.