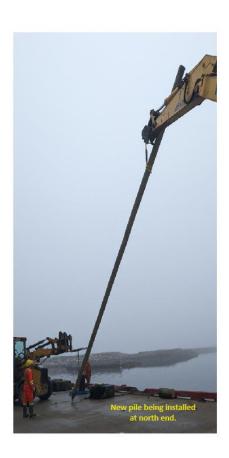

## Day 35 - May 17th/2024

- Wx: Overcast, rain showers, 3°C, Wind 8kts out of the North (gusting to 13kts).
- Tool-Box-Talk @ 0700. In attendance: Trident workers (x 4) + Rick (LPHA).
- Continuing to mobilize equipment/gear/material to site. On-Going.
- Deploy work-rafts/small boat to do repairs on fender tires/chains/shackles.
- Remove old support steel guard at north end and install new one.
- Replace/install new portions of chaulks/whales/wheel-guards.
- Concrete pour, fill in steel piles and cap the holes on the top of the dock.
- Readying tools/equipment/safety items. On-Going.