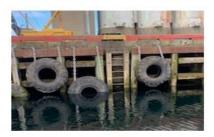

## Day 35 - May 17th/2024

- Wx: Overcast, rain showers, 3°C, Wind 8kts out of the North (gusting to 13kts).
- Tool-Box-Talk @ 0700. In attendance: Trident workers (x 4) + Rick (LPHA).
- Continuing to mobilize equipment/gear/material to site. On-Going.
- Deploy work-rafts/small boat to do repairs on fender tires/chains/shackles.
- Remove old support steel guard at north end and install new one.
- Replace/install new portions of chaulks/whales/wheel-guards.
- Concrete pour, fill in steel piles and cap the holes on the top of the dock.
- Readying tools/equipment/safety items. On-Going.