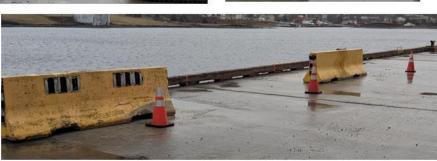

## Day 35 - May 17th/2024

- Wx: Overcast, rain showers, 3°C, Wind 8kts out of the North (gusting to 13kts).
- Tool-Box-Talk @ 0700. In attendance: Trident workers (x 4) + Rick (LPHA).
- Continuing to mobilize equipment/gear/material to site. On-Going.
- Deploy work-rafts/small boat to do repairs on fender tires/chains/shackles.
- Remove old support steel guard at north end and install new one.
- Replace/install new portions of chaulks/whales/wheel-guards.
- Concrete pour, fill in steel piles and cap the holes on the top of the dock.
- Readying tools/equipment/safety items. On-Going.