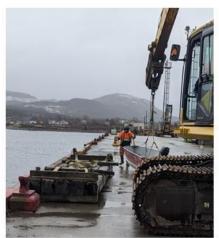

## Day 35 - May 17th/2024

- Wx: Overcast, rain showers, 3°C, Wind 8kts out of the North (gusting to 13kts).
- Tool-Box-Talk @ 0700. In attendance: Trident workers (x 4) + Rick (LPHA).
- Continuing to mobilize equipment/gear/material to site. On-Going.
- Deploy work-rafts/small boat to do repairs on fender tires/chains/shackles.
- Remove old support steel guard at north end and install new one.
- Replace/install new portions of chaulks/whales/wheel-guards.
- Concrete pour, fill in steel piles and cap the holes on the top of the dock.
- Readying tools/equipment/safety items. On-Going.