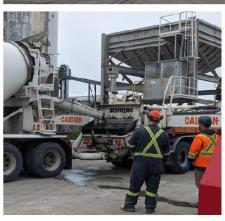

## Day 35 - May 17th/2024

- Wx: Overcast, rain showers, 3°C, Wind 8kts out of the North (gusting to 13kts).
- Tool-Box-Talk @ 0700. In attendance: Trident workers (x 4) + Rick (LPHA).
- Continuing to mobilize equipment/gear/material to site. On-Going.
- Deploy work-rafts/small boat to do repairs on fender tires/chains/shackles.
- Remove old support steel guard at north end and install new one.
- Replace/install new portions of chaulks/whales/wheel-guards.
- Concrete pour, fill in steel piles and cap the holes on the top of the dock.
- Readying tools/equipment/safety items. On-Going.