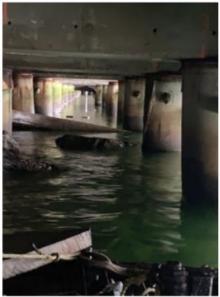

## Day 35 - May 17th/2024

- Wx: Overcast, rain showers, 3°C, Wind 8kts out of the North (gusting to 13kts).
- Tool-Box-Talk @ 0700. In attendance: Trident workers (x 4) + Rick (LPHA).
- Continuing to mobilize equipment/gear/material to site. On-Going.
- Deploy work-rafts/small boat to do repairs on fender tires/chains/shackles.
- Remove old support steel guard at north end and install new one.
- Replace/install new portions of chaulks/whales/wheel-guards.
- Concrete pour, fill in steel piles and cap the holes on the top of the dock.
- Readying tools/equipment/safety items. On-Going.