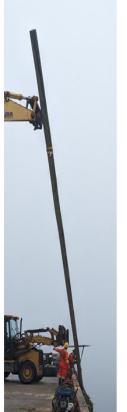

## Day 35 - May 17th/2024

- Wx: Overcast, rain showers, 3°C, Wind 8kts out of the North (gusting to 13kts).
- Tool-Box-Talk @ 0700. In attendance: Trident workers (x 4) + Rick (LPHA).
- Continuing to mobilize equipment/gear/material to site. On-Going.
- Deploy work-rafts/small boat to do repairs on fender tires/chains/shackles.
- Remove old support steel guard at north end and install new one.
- Replace/install new portions of chaulks/whales/wheel-guards.
- Concrete pour, fill in steel piles and cap the holes on the top of the dock.
- Readying tools/equipment/safety items. On-Going.