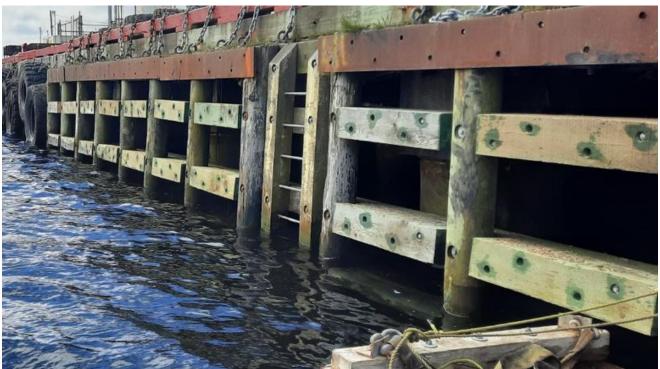

## Day 35 - May 17th/2024

- Wx: Overcast, rain showers, 3°C, Wind 8kts out of the North (gusting to 13kts).
- Tool-Box-Talk @ 0700. In attendance: Trident workers (x 4) + Rick (LPHA).
- Continuing to mobilize equipment/gear/material to site. On-Going.
- Deploy work-rafts/small boat to do repairs on fender tires/chains/shackles.
- Remove old support steel guard at north end and install new one.
- Replace/install new portions of chaulks/whales/wheel-guards.
- Concrete pour, fill in steel piles and cap the holes on the top of the dock.
- Readying tools/equipment/safety items. On-Going.